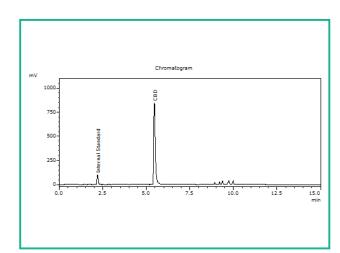

## Chromatogram

THC Potency = THCa \* 0.877 + d9-THC; CBD Potency = CBDa \* 0.877 + CBD; LOQ = Limit of Quantitation; Total Potency\* = Total THC + Total CBD. Unless otherwise stated all quality control samples performed within specifications established by the Laboratory.