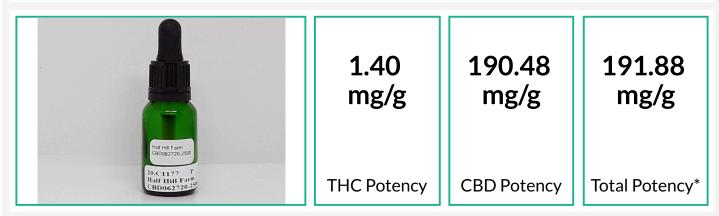

#### Half Hill Farm CBD062720-2500

Concentrates & Extracts, Full Extract Cannabis Oil, CO2 External Batch ID: CBD062720-2500

#### Chromatogram

| Analyte | Mass   | Mass   |  |
|---------|--------|--------|--|
|         | mg/g   | %      |  |
| THCa    | ND     | ND     |  |
| Δ9-THC  | 1.40   | 0.140  |  |
| CBD     | 190.00 | 19.000 |  |
| CBDa    | 0.55   | 0.055  |  |
| CBN     | ND     | ND     |  |
| ∆8-THC  | ND     | ND     |  |
| THCV    | ND     | ND     |  |
| CBDV    | 0.64   | 0.064  |  |
| CBG     | 0.40   | 0.040  |  |
| CBGa    | ND     | ND     |  |
| CBC     | 1.10   | 0.110  |  |
| Total   | 194.09 | 19.409 |  |

THC Potency = THCa \* 0.877 + d9-THC; CBD Potency = CBDa \* 0.877 + CBD; LOQ = Limit of Quantitation; Total Potency\* = Total THC + Total CBD. Unless otherwise stated all quality control samples performed within specifications established by the Laboratory.