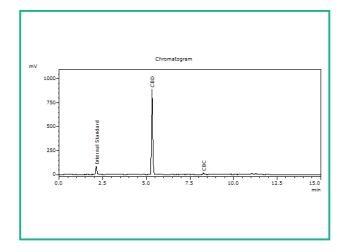

# Chromatogram

| Analyte | Mass  | Mass  |  |
|---------|-------|-------|--|
|         | mg/g  | %     |  |
| THCa    | ND    | ND    |  |
| Δ9-THC  | ND    | ND    |  |
| CBD     | 36.00 | 3.600 |  |
| CBDa    | ND    | ND    |  |
| CBN     | ND    | ND    |  |
| ∆8-THC  | ND    | ND    |  |
| THCV    | ND    | ND    |  |
| CBDV    | ND    | ND    |  |
| CBG     | ND    | ND    |  |
| CBGa    | ND    | ND    |  |
| CBC     | 0.16  | 0.016 |  |
| Total   | 36.16 | 3.616 |  |
|         |       |       |  |