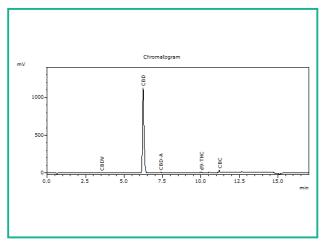

# Chromatogram

THC Potency = THCa \* 0.877 + d9-THC; CBD Potency = CBDa \* 0.877 + CBD; LOQ = Limit of Quantitation; Total Potency\* = Total THC + Total CBD. Unless otherwise stated all quality control samples performed within specifications established by the Laboratory.