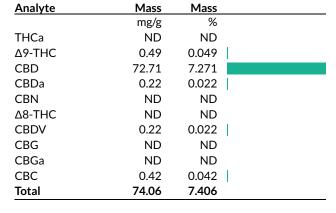

### Cannabinoids

1 Unit = Bottle, 13.3335g

# Chromatogram

THC Potency = THCa \* 0.877 + d9-THC; CBD Potency = CBDa \* 0.877 + CBD; LOQ = Limit of Quantitation; Total Potency\* = Total THC + Total CBD. Unless otherwise stated all quality control samples performed within specifications established by the Laboratory.