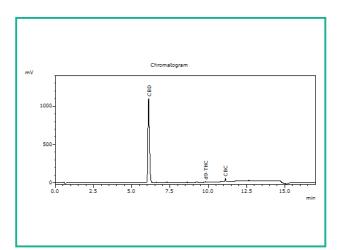

### Chromatogram

THC Potency = THCa \* 0.877 + d9-THC; CBD Potency = CBDa \* 0.877 + CBD; LOQ = Limit of Quantitation; Total Potency\* = Total THC + Total CBD. Unless otherwise stated all quality control samples performed within specifications established by the Laboratory.