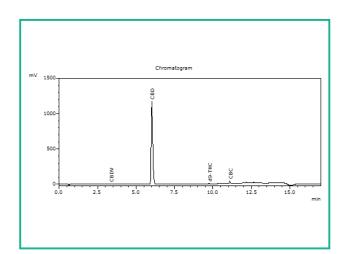

### Chromatogram

THC Potency = THCa \* 0.877 + d9-THC; CBD Potency = CBDa \* 0.877 + CBD; LOQ = Limit of Quantitation; Total Potency\* = Total THC + Total CBD. Unless otherwise stated all quality control samples performed within specifications established by the Laboratory.