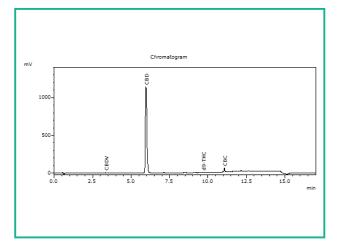

### Chromatogram

| Analyte | Mass  | Mass  |  |
|---------|-------|-------|--|
|         | mg/g  | %     |  |
| THCa    | ND    | ND    |  |
| ∆9-THC  | 0.48  | 0.048 |  |
| CBD     | 71.37 | 7.137 |  |
| CBDa    | ND    | ND    |  |
| CBN     | ND    | ND    |  |
| ∆8-THC  | ND    | ND    |  |
| CBDV    | 0.23  | 0.023 |  |
| CBG     | ND    | ND    |  |
| CBGa    | ND    | ND    |  |
| CBC     | 0.63  | 0.063 |  |
| Total   | 72.71 | 7.271 |  |