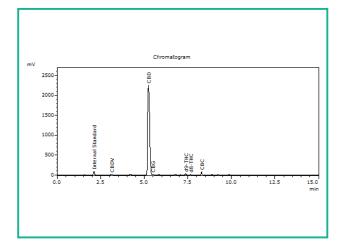

## Chromatogram

| Analyte | Mass   | Mass   |  |
|---------|--------|--------|--|
|         | mg/g   | %      |  |
| THCa    | ND     | ND     |  |
| ∆9-THC  | 1.10   | 0.110  |  |
| CBD     | 180.00 | 18.000 |  |
| CBDa    | ND     | ND     |  |
| CBN     | ND     | ND     |  |
| ∆8-THC  | 0.31   | 0.031  |  |
| THCV    | ND     | ND     |  |
| CBDV    | 0.56   | 0.056  |  |
| CBG     | 0.41   | 0.041  |  |
| CBGa    | ND     | ND     |  |
| CBC     | 0.91   | 0.091  |  |
| Total   | 183.29 | 18.329 |  |
|         |        |        |  |