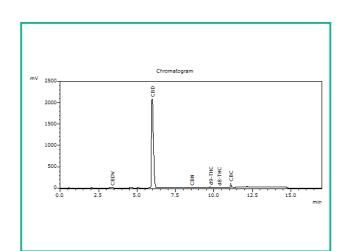

#### Cannabinoids

| Analyte | Mass   | Mass   |  |
|---------|--------|--------|--|
|         | mg/g   | %      |  |
| THCa    | ND     | ND     |  |
| Δ9-ΤΗС  | 0.76   | 0.076  |  |
| CBD     | 168.88 | 16.888 |  |
| CBDa    | ND     | ND     |  |
| CBN     | 0.21   | 0.021  |  |
| Δ8-ΤΗС  | 0.32   | 0.032  |  |
| CBDV    | 0.49   | 0.049  |  |
| CBG     | ND     | ND     |  |
| CBGa    | ND     | ND     |  |
| CBC     | 1.19   | 0.119  |  |
| Total   | 171.85 | 17.185 |  |

#### Chromatogram

THC Potency = THCa \* 0.877 + d9-THC; CBD Potency = CBDa \* 0.877 + CBD; LOQ = Limit of Quantitation; Total Potency\* = Total THC + Total CBD. Unless otherwise stated all quality control samples performed within specifications established by the Laboratory.