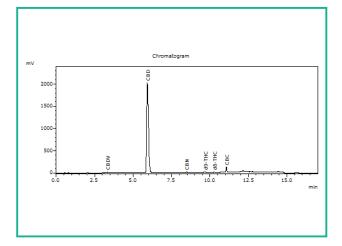

#### Chromatogram

| Analyte | Mass   | Mass   |  |
|---------|--------|--------|--|
|         | mg/g   | %      |  |
| THCa    | ND     | ND     |  |
| ∆9-THC  | 1.20   | 0.120  |  |
| CBD     | 170.69 | 17.069 |  |
| CBDa    | ND     | ND     |  |
| CBN     | 0.26   | 0.026  |  |
| ∆8-THC  | 0.38   | 0.038  |  |
| CBDV    | 0.61   | 0.061  |  |
| CBG     | ND     | ND     |  |
| CBGa    | ND     | ND     |  |
| CBC     | 1.53   | 0.153  |  |
| Total   | 174.67 | 17.467 |  |
|         |        |        |  |