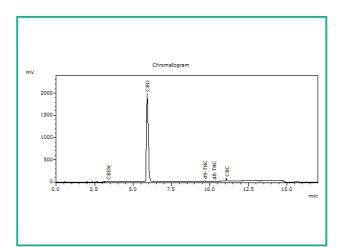

## Chromatogram

THC Potency = THCa \* 0.877 + d9-THC; CBD Potency = CBDa \* 0.877 + CBD; LOQ = Limit of Quantitation; Total Potency\* = Total THC + Total CBD. Unless otherwise stated all quality control samples performed within specifications established by the Laboratory.

#### Cannabinoids

| Analyte | Mass   | Mass   |  |
|---------|--------|--------|--|
|         | mg/g   | %      |  |
| THCa    | ND     | ND     |  |
| Δ9-ΤΗС  | 1.24   | 0.124  |  |
| CBD     | 170.20 | 17.020 |  |
| CBDa    | ND     | ND     |  |
| CBN     | ND     | ND     |  |
| Δ8-ΤΗС  | 0.27   | 0.027  |  |
| CBDV    | 0.41   | 0.041  |  |
| CBG     | ND     | ND     |  |
| CBGa    | ND     | ND     |  |
| CBC     | 0.88   | 0.088  |  |
| Total   | 173.00 | 17.300 |  |