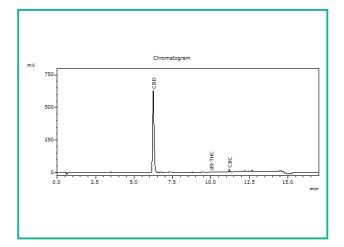

#### Half Hill Farm Sample A

Concentrates & Extracts. Full Extract Cannabis Oil. CO2 External Batch ID: CBD021519-500

| HALE HULL EARM                                                                               | 0.23        | 37.00       | 37.23          |
|----------------------------------------------------------------------------------------------|-------------|-------------|----------------|
|                                                                                              | mg/g        | mg/g        | mg/g           |
| HALF HILL FARM<br>SAMPLE A<br>CBD021519-500<br><sup>13</sup> Coe83<br>HIII Farm<br>HIII Farm | THC Potency | CBD Potency | Total Potency* |

#### Cannabinoids

1 Unit = Bottle, 13.38g

| Analyte | Mass  | Mass  |  |
|---------|-------|-------|--|
|         | mg/g  | %     |  |
| THCa    | ND    | ND    |  |
| ∆9-THC  | 0.23  | 0.023 |  |
| CBD     | 37.00 | 3.700 |  |
| CBDa    | ND    | ND    |  |
| CBN     | ND    | ND    |  |
| ∆8-THC  | ND    | ND    |  |
| CBDV    | ND    | ND    |  |
| CBG     | ND    | ND    |  |
| CBGa    | ND    | ND    |  |
| CBC     | 0.21  | 0.021 |  |
| Total   | 37.44 | 3.744 |  |
|         |       |       |  |

THC Potency = THCa \* 0.877 + d9-THC; CBD Potency = CBDa \* 0.877 + CBD; LOQ = Limit of Quantitation; Total Potency\* = Total THC + Total CBD. Unless otherwise stated all quality control samples performed within specifications established by the Laboratory.