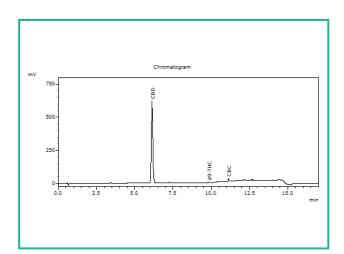

#### Cannabinoids

| <u>Analyte</u> | Mass | Mass |  |
|----------------|------|------|--|
|                | %    | mg/g |  |
| THCa           | ND   | ND   |  |
| Δ9-ΤΗС         | 0.02 | 0.2  |  |
| CBD            | 3.43 | 34.3 |  |
| CBDa           | ND   | ND   |  |
| CBN            | ND   | ND   |  |
| Δ8-ΤΗС         | ND   | ND   |  |
| CBDV           | ND   | ND   |  |
| CBG            | ND   | ND   |  |
| CBGa           | ND   | ND   |  |
| CBC            | 0.03 | 0.3  |  |
| Total          | 3.48 | 34.8 |  |
|                |      |      |  |

## Chromatogram

THC Potency = THCa \* 0.877 + d9-THC; CBD Potency = CBDa \* 0.877 + CBD; LOQ = Limit of Quantitation; Total Potency\* = Total THC + Total CBD. Unless otherwise stated all quality control samples performed within specifications established by the Laboratory.